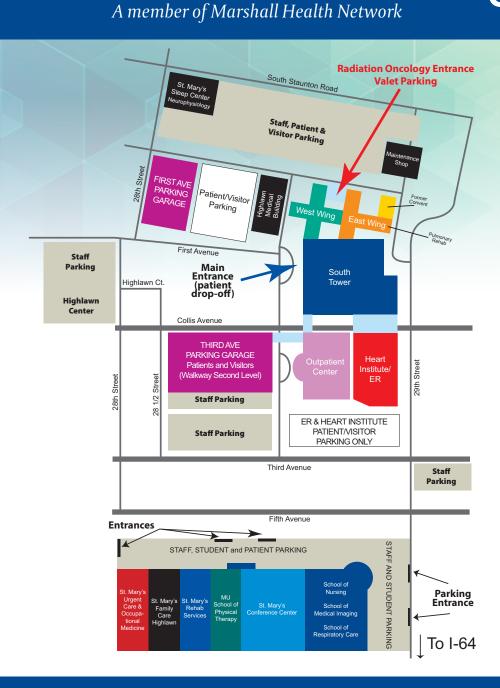

# St. Mary's Medical Center **Campus Map and Location Directory**

### **West Wind**

### **East Wing**

# **South Tower**